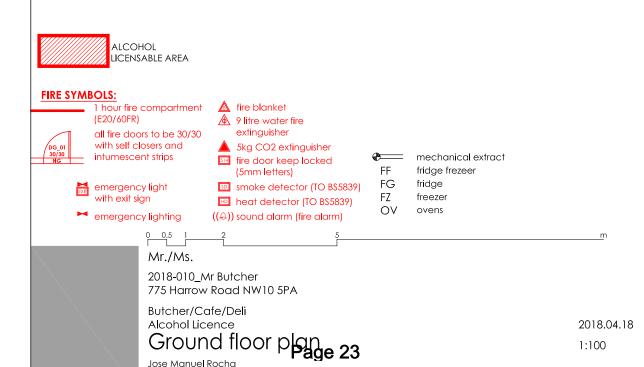

#### 8. Associated Papers

- A. Application Form & plan
- B. Residents Representations
- C. Public Safety Representation
- D. Police Representation & withdrawal
- E. Licensing Officer Representation & withdrawal
- F. OS Map