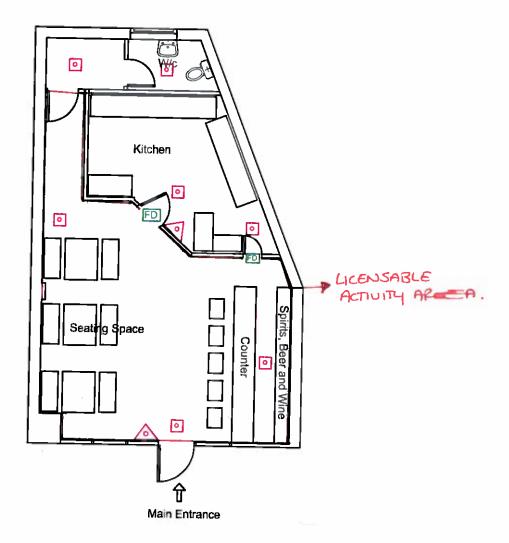

#### 8. Associated Papers

- A. Application Form & plan
- B. Residents Representations
- C. Public Safety Representation
- D. Police Representation & withdrawal
- E. Licensing Officer Representation & withdrawal
- F. OS Map